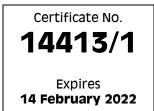

This certification is valid for three years but may be suspended, revoked or renewed.

| Components                  | Identification                       |
|-----------------------------|--------------------------------------|
| Arms: Height Adjustable     | AT 1D, 2D, 3D & 4D Arm               |
| Mechanism                   | AT Mechanism                         |
| Pedestal Base               | AT Aluminium Base<br>AT Plastic Base |
| Minimum Class of Gas Spring | Class 2                              |
| Gas Spring                  | AT Gas Spring                        |
| Castors: Friction           | AT Castor                            |
| Castors: Free Wheeling      | AT Castor                            |
| Foam: Seat                  | AT Foam                              |
| Foam: Back                  | AT Foam                              |
|                             |                                      |