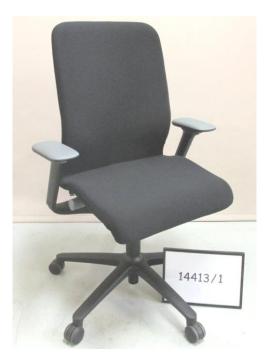

|
|-----------------------------|--------------------------------------|
| Arms: Height Adjustable     | AT 1D, 2D, 3D & 4D Arm               |
| Mechanism                   | AT Mechanism                         |
| Pedestal Base               | AT Aluminium Base<br>AT Plastic Base |
| Minimum Class of Gas Spring | Class 2                              |
| Gas Spring                  | AT Gas Spring                        |
| Castors: Friction           | AT Castor                            |
| Castors: Free Wheeling      | AT Castor                            |
| Foam: Seat                  | AT Foam                              |
| Foam: Back                  | AT Foam                              |
|                             |                                      |



lan Burton Technical Manager

urnted



Australasian Furnishing Research & Development Institute Limited ABN 44 009 579 908, trading as Furntech School Road (University Campus) Newnham Drive PO Box 2042 Launceston Tasmania 7250 Australia Tel (03) 6326 6155 Fax (03) 6326 3090 Website: www.furntech.org.au Email: info@furntech.org.au

Website: www.furntech.org.au Email: info@furntech.org.au
Standards, Testing and Product Certification for Commercial, Domestic and Nursery Furniture in Australia and New Zealand

144151\_190214\_00.000