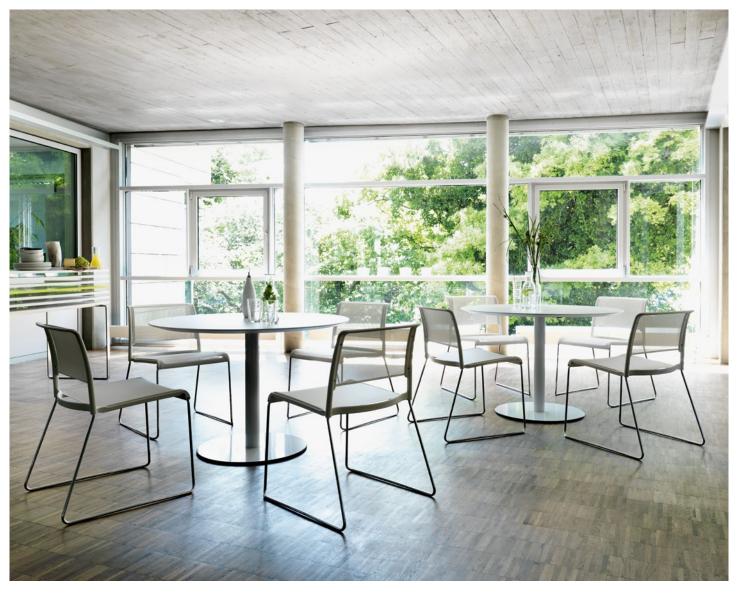

The stylish and transparent look and feel of Aline is ideal for informal areas used for professional purposes: sales rooms, customer-support and waiting areas, bistros and cafeterias, or desks and dining rooms at home.

Thanks to the anti-bacterial fabric of the seating and the easy-care, robust table tops, Aline is an excellent choice for spas and healthcare areas. Whatever the setting, the furniture lends the room a light and informal appeal that encourages impromptu chats. It is both attractive and comfortable with sophisticated functions at the same time.