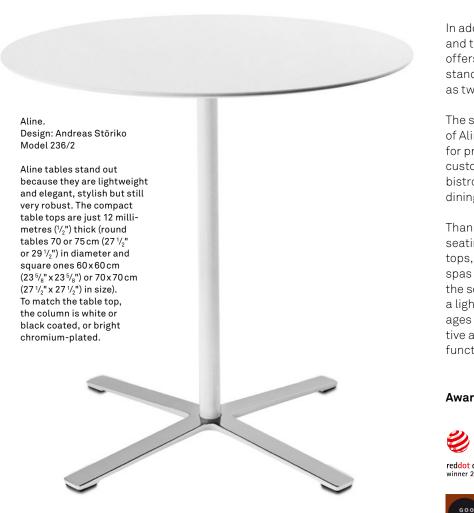

## Wilkhahn

In addition to bar stools, multipurpose and task chairs, the Aline range also offers round and square low, sitting and standing-height pedestal tables, as well as two-pedestal rectangular tables.