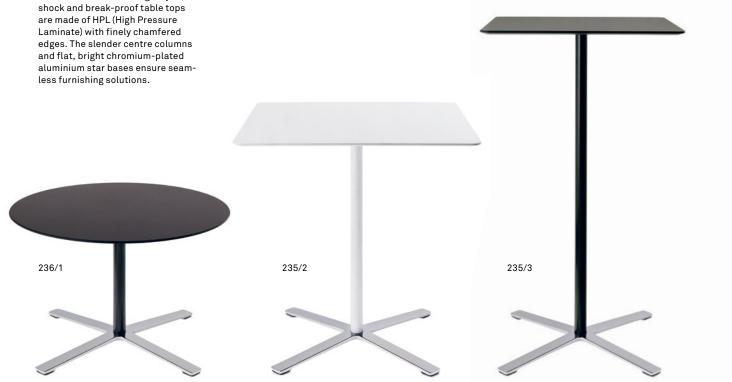

## Aline tables, single pedestal, compact formats

Available as side tables (45 cm (173/4")high), to sit at (73 cm (283/4") high) or to stand at (105 cm (413/8")). The black or white through-dyed, shock and break-proof table tops are made of HPL (High Pressure Laminate) with finely chamfered