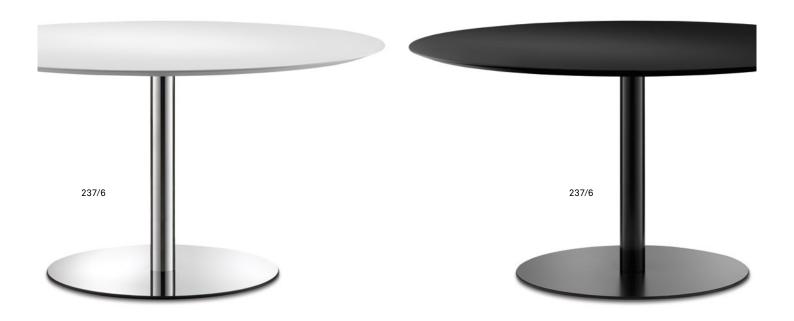

Round Aline tables, single pedestal, large formats

We offer models with table top diameters of 90 to 140 cm (353/8" to 551/8") for bigger discussions, meetings or family parties. Up to eight people can sit here comfortably. The 25 mm (1") thick MDF boards are black or white powder coated, the disc base and pedestal are made to match, optionally with a reflecting stainless steel cover and bright chromium-plated table pedestal.