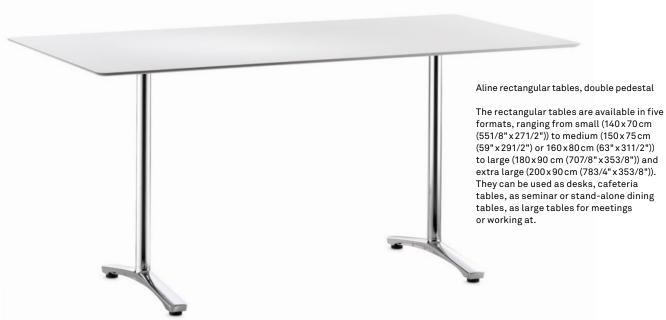

## Wilkhahn

In addition to bar stools, multipurpose and task chairs, the Aline range also offers round and square low, sitting and standing-height pedestal tables, as well as two-pedestal rectangular tables.

The stylish and transparent look and feel of Aline is ideal for informal areas used for professional purposes: sales rooms, customer-support and waiting areas, bistros and cafeterias, or desks and dining rooms at home.