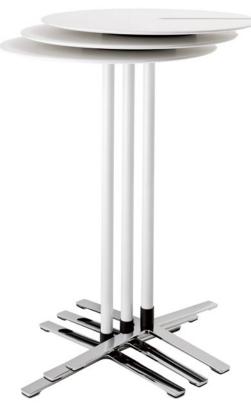

## **Awards**

Model 236/3 Top marks for practicality: the square and circular top high tables are optionally available with slots in the tabletop, allowing space-saving stacking of up to three standing tables.