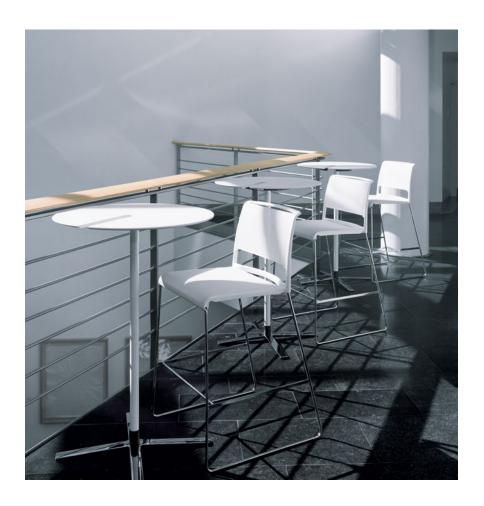

The stylish and transparent look and feel of Aline is ideal for informal areas used for professional purposes: sales rooms, customer-support and waiting areas, bistros and cafeterias, or desks and dining rooms at home.

Thanks to the anti-bacterial fabric of the seating and the easy-care, robust table tops, Aline is an excellent choice for spas and healthcare areas. Whatever the setting, the furniture lends the room a light and informal appeal that encourages impromptu chats. It is both attractive and comfortable with sophisticated functions at the same time.