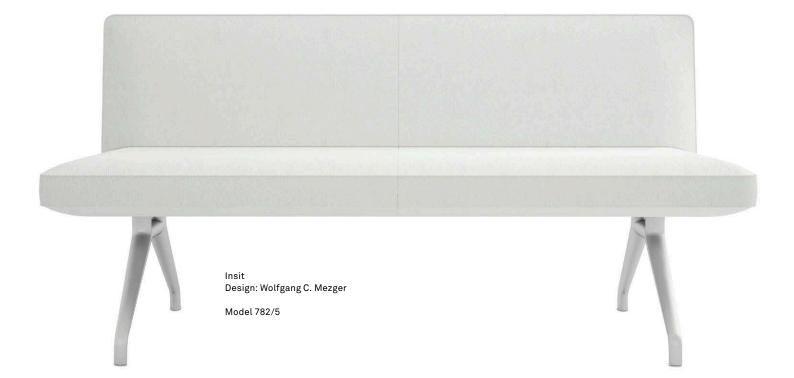

## Wilkhahn

Insit transforms the classic upholstered bench with backrest into a multipurpose higher seating option for offices, co-working, meeting and dining spaces.

At 45 cm seating height and with ergonomic and firm upholstery, this option provides supportive comfort and opportunities for use across generations. The characteristic upright backrests and elegant A-line feet lend the furniture a prestigious and lightweight look. The range is available as two-, two-and-a-half and three-seaters, which come with backrests that are linear, on one or both sides or at an angle for people to sit in opposite directions.

Models with high backrests for more privacy and a coordinating table range round off the range. Due to its freely combinable, integrative design language, the seating resembles a distinctive sculpture that can be designed and adapted in all sorts of ways. The highpoint of any occasion.