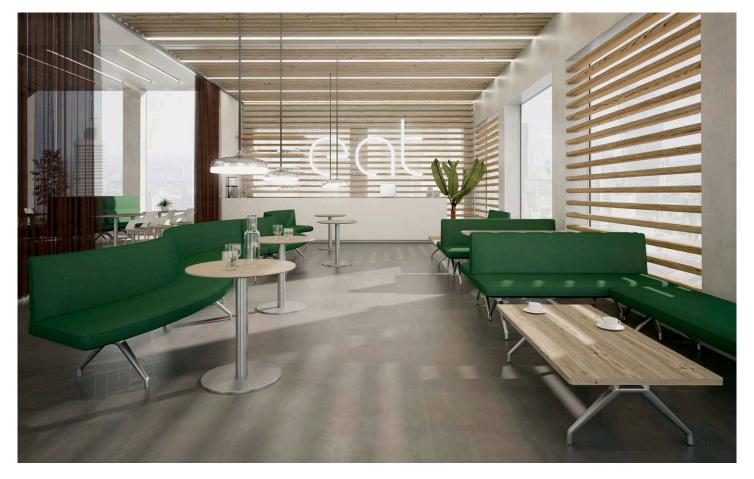

## Wilkhahn

Insit transforms the classic upholstered bench with backrest into a multipurpose higher seating option for offices, co-working, meeting and dining spaces.

At 45 cm seating height and with ergonomic and firm upholstery, this option provides supportive comfort and opportunities for use across generations. The characteristic upright backrests and elegant A-line feet lend the furniture a prestigious and lightweight look. The range is available as two-, two-and-a-half and three-seaters, which come with backrests that are linear, on one or both sides or at an angle for people to sit in opposite directions.

Models with high backrests for more privacy and a coordinating table range round off the range. Due to its freely combinable, integrative design language, the seating resembles a distinctive sculpture that can be designed and adapted in all sorts of ways. The highpoint of any occasion.