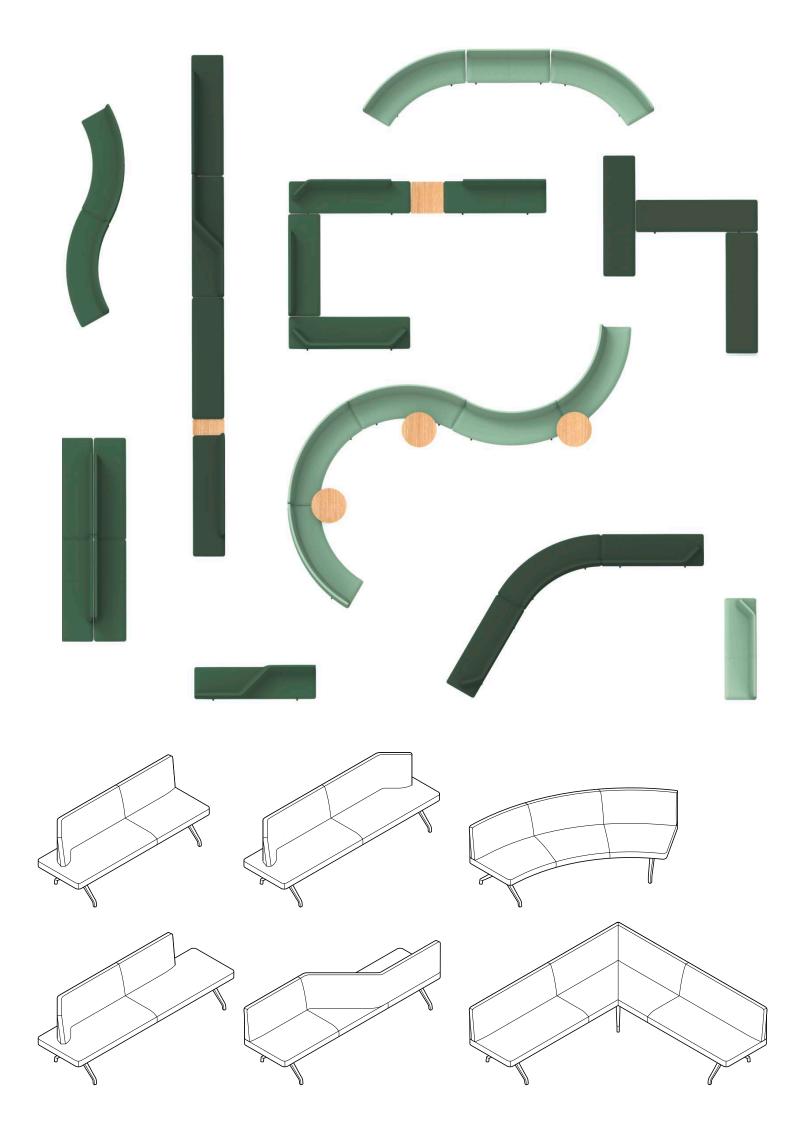

## Wilkhahn

Insit transforms the classic upholstered bench with backrest into a multipurpose higher seating option for offices, co-working, meeting and dining spaces.

At 45 cm seating height and with ergonomic and firm upholstery, this option provides supportive comfort and opportunities for use across generations. The characteristic upright backrests and elegant A-line feet lend the furniture a prestigious and lightweight look. The range is available as two-, two-and-a-half and three-seaters, which come with backrests that are linear, on one or both sides or at an angle for people to sit in opposite directions.

Models with high backrests for more privacy and a coordinating table range round off the range. Due to its freely combinable, integrative design language, the seating resembles a distinctive sculpture that can be designed and adapted in all sorts of ways. The highpoint of any occasion.