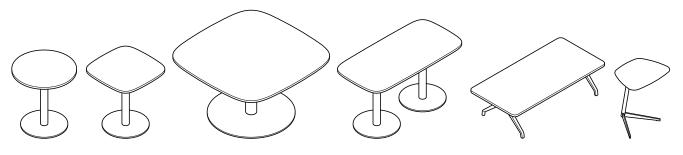

## Table top groups

Laminate (single colour), Wood decor laminate, veneer type 1 or 2, HPL (high pressure laminate) black or white you can find further surfaces in our media center.

The digital sample colours differ from the originals.