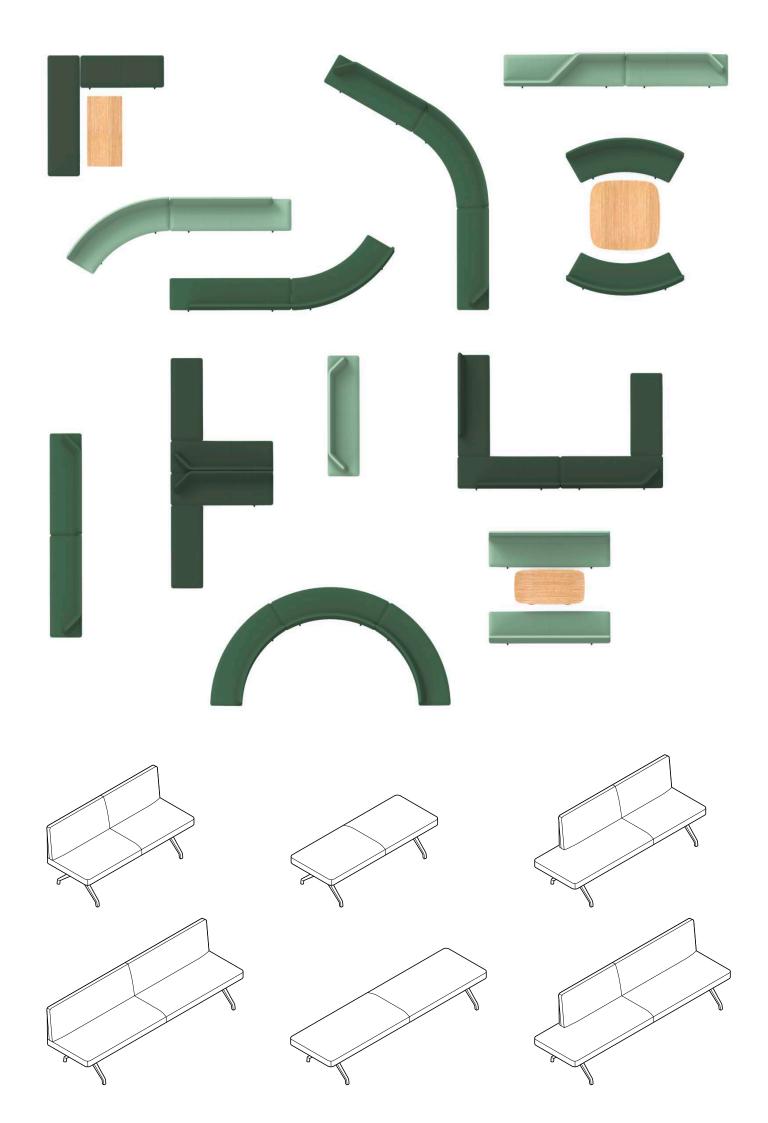

## Wilkhahn

Insit transforms the classic upholstered bench with backrest into a multipurpose higher seating option for offices, co-working, meeting and dining spaces.

At 45 cm seating height and with ergonomic and firm upholstery, this option provides supportive comfort and opportunities for use across generations. The characteristic upright backrests and elegant A-line feet lend the furniture a prestigious and lightweight look. The range is available as two-, two-and-a-half and three-seaters, which come with backrests that are linear, on one or both sides or at an angle for people to sit in opposite directions.

Models with high backrests for more privacy and a coordinating table range round off the range. Due to its freely combinable, integrative design language, the seating resembles a distinctive sculpture that can be designed and adapted in all sorts of ways. The highpoint of any occasion.