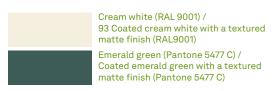

#### Surface range

14/80 Elm natural

Cherry

25/10 Elm

24/25 Ivory

Cream white (RAL 9001) / 93 Coated cream white with a textured matte finish (RAL9001)

Warm gray (Pantone 7530 C) / 86 Coated gray-beige with a textured matte finish (Pantone 7530 C)