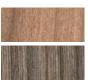

## Surface range

Ash natural 25/02 Acacia

26/79 White

Grey (Pantone Cool Grey 10c) / 85 Coated gray with a textured matte finish (Pantone Cool Gray 10 C)