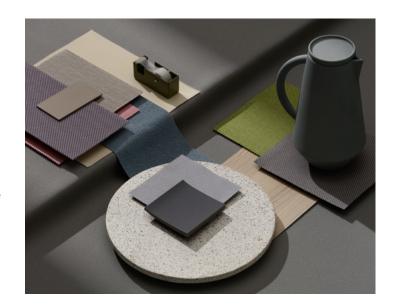

# **Sophisticated**

#### Superior craftsmanship meets high-tech

Sophisticated symbolizes retention of tradition with simultaneous courage to progress. Classic high-quality materials such as leather and chrome are brought into a new age via their color combination.

Both surface contrasts (textured wood/glossy surfaces) and cold/warm contrasts play with the contradiction of tradition and progress.

Basic colors: light gray, gray beige, warm dark Brown Accent colors: honey, gray blue, ice blue

#### Fabric selection

Leder 74/99

Rohi Credo chalk

Leder 74/62

Morph 64/2103 Pitch

54/44

74/35

Cyber 56/1801