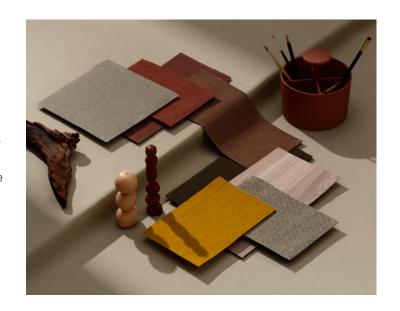

## **Earth**

#### Natural fiber, wood and warmth

Earth is the color scheme that radiates coziness and connection to nature. Our integrative design concept leads to interesting forms, more organic than contructed. Earth accompanies and underpins this design concept and at the same time represents high quality with organic influences.

Base colors: sand, dark brown

Accent colors: golden yellow, copper and dusky pink