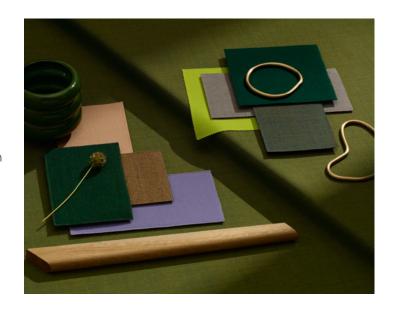

## Greenery

#### Originality with fresh accents

Dark, rich shades of green are complemented by a strong, bright green and accompanied by colors reminiscent of flowers. Greenery introduces nature into the office and can be interpreted in a very classic as well as modern way. Handmade accessories, fine plants and flowers as well as wooden elements perfectly round off the color scheme.

Base colors: dark, rich greens, spring green Accent colors: sunny yellow, cream, lavender

#### Fabric selection

Cyber 56/2301

Blend 60/2X

Camira Era CSE07

Krall+Roth Nova 34

#### Surface range

Oak natural 14/80 Elm natural