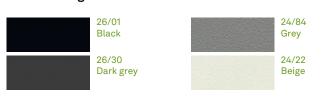

### Surface range

Oak dark 16/80

Walnut natural 19/99 Ash black

Pale grey 25/14 Ash dark

Warm gray (Pantone 7530 C) /

86 Coated gray-beige with a textured matte finish (Pantone 7530 C) Black (RAL 9011) /

90 Coated black with textured matte finish (RAL 9011)