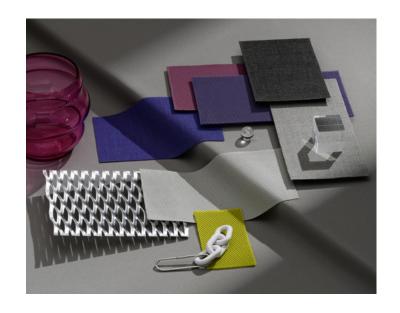

# Super Real

#### **Digital dimensions**

Digitization and metaverse enable new, creative design approaches. Super Real stands for innovation and affinity for technology and is reminiscent of digital, futuristic worlds. Surfaces play with ambient reflections and take on new, unexpected forms. Contrasts emerge between soft shapes and cool metal.

Basic colors: Light gray, anthracite, ultramarine purple Accent colors: muted purple, magenta, yellow green

#### Fabric selection

Lano

Camira

CSE09

Morph

64/9101

76

Fra