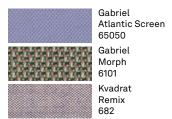

ection











### Surface range







Sienna red (Pantone 5523 C) / Coated sienna red with a textured matte finish (Pantone 3523 C)

White (RAL 9016) / Coated white with a textured matte finish (RAL 9016)

## Greenery

#### Originality with fresh accents

Dark, rich shades of green are complemented by a strong, bright green and accompanied by colors reminiscent of flowers. Greenery introduces nature into the office and can be interpreted in a very classic as well as modern way. Handmade accessories, fine plants and flowers as well as wooden elements perfectly round off the color scheme.

Base colors: dark, rich greens, spring green Accent colors: sunny yellow, cream, lavender



#### Fabric selection



Cyber 56/2301





Blend 60/2X



Camira Era CSE07



Krall+Roth Nova 34











#### Surface range



Oak natural 14/80 Elm natural







# **Sophisticated**

#### Superior craftsmanship meets high-tech

Sophisticated symbolizes retention of tradition with simultaneous courage to progress. Classic high-quality materials such as leather and chrome are brought into a new age via their color combination.

Both surface contrasts (textured wood/glossy surfaces) and cold/warm contrasts play with the contradiction of tradition and progress.

Basic colors: light gray, gray beige, warm dark Brown Accent colors: honey, gray blue, ice blue



#### Fabric selection



Leder 74/99







Rohi Credo chalk



Leder 74/62



Morph 64/2103 Pitch

54/44



74/35



Cyber 56/1801





Kvadrat Steelcut Trio 213



Leder 74/67



Krall+Roth Lano



Gabriel Morph 3101



Cyber 56/1601