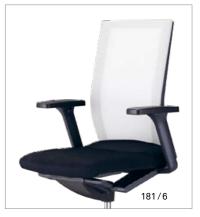

## **Awards**

181/6

The backrest frame, through-dyed in black-grey, is also available with a high-performance material in the colours black-grey, light grey and white.

Neos is available with two different backrest types. In addition to the upholstered backrest shell, a covered frame construction (membrane back) is also optionally available with height-adjustable lumbar support. The product family also includes cantilever chairs.