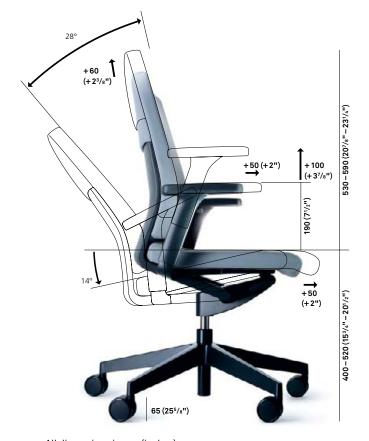

181/71

All dimensions in mm (inches).

Further information at: www.wilkhahn.com

Product safety and sustainability: certificates, standards, memberships. Visit the Wilkhahn website for more information. Not all certificates/standards apply to all types.