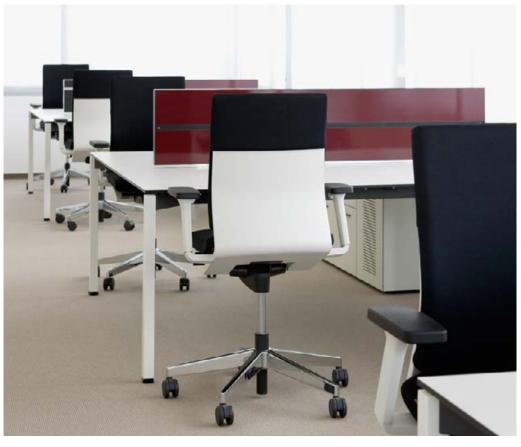

## Wilkhahn

For 30 years Wilkhahn has been a standard bearer for simplicity in design. All Neos office task chairs embrace this philosophy and offer:

- Straightforward adjustments of seat and backrest height, seat depth, armrest position and weight settings.
- Automatic and ergonomic adjustment of the flexible backrest shell to different shapes of back.
- And automatic promotion of dynamic sitting postures.